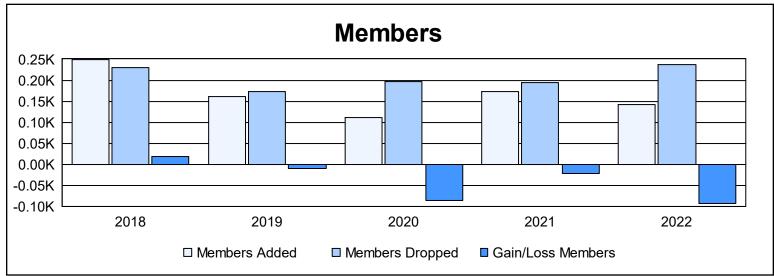

District N 1 As of June 2022 Cumulative

| Year      | New<br>Clubs | Dropped<br>Clubs | Gain/<br>Loss<br>Clubs | New<br>Members | Charter<br>Members | Reinstate<br>Members | Transfer<br>Members | Total<br>Member<br>Added | Total<br>Members<br>Dropped | Gain/<br>Loss<br>Members |
|-----------|--------------|------------------|------------------------|----------------|--------------------|----------------------|---------------------|--------------------------|-----------------------------|--------------------------|
| 2017-2018 | 1            | 0                | 1                      | 185            | 25                 | 31                   | 7                   | 248                      | 230                         | 18                       |
| 2018-2019 | 0            | 1                | -1                     | 145            | 0                  | 6                    | 11                  | 162                      | 173                         | -11                      |
| 2019-2020 | 0            | 0                | 0                      | 95             | 1                  | 4                    | 11                  | 111                      | 197                         | -86                      |
| 2020-2021 | 2            | 1                | 1                      | 121            | 42                 | 6                    | 3                   | 172                      | 193                         | -21                      |
| 2021-2022 | 0            | 1                | -1                     | 115            | 3                  | 11                   | 14                  | 143                      | 237                         | -94                      |
| Average   | 1            | 1                | 0                      | 132            | 14                 | 12                   | 9                   | 167                      | 206                         | -39                      |