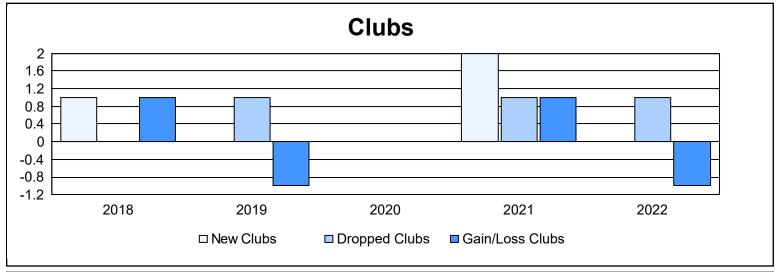

District N 1 As of June 2022 Cumulative

| Year      | New<br>Clubs | Dropped<br>Clubs | Gain/<br>Loss<br>Clubs | New<br>Members | Charter<br>Members | Reinstate<br>Members | Transfer<br>Members | Total<br>Member<br>Added | Total<br>Members<br>Dropped | Gain/<br>Loss<br>Members |
|-----------|--------------|------------------|------------------------|----------------|--------------------|----------------------|---------------------|--------------------------|-----------------------------|--------------------------|
| 2017-2018 | 1            | 0                | 1                      | 185            | 25                 | 31                   | 7                   | 248                      | 230                         | 18                       |
| 2018-2019 | 0            | 1                | -1                     | 145            | 0                  | 6                    | 11                  | 162                      | 173                         | -11                      |
| 2019-2020 | 0            | 0                | 0                      | 95             | 1                  | 4                    | 11                  | 111                      | 197                         | -86                      |
| 2020-2021 | 2            | 1                | 1                      | 121            | 42                 | 6                    | 3                   | 172                      | 193                         | -21                      |
| 2021-2022 | 0            | 1                | -1                     | 115            | 3                  | 11                   | 14                  | 143                      | 237                         | -94                      |
| Average   | 1            | 1                | 0                      | 132            | 14                 | 12                   | 9                   | 167                      | 206                         | -39                      |